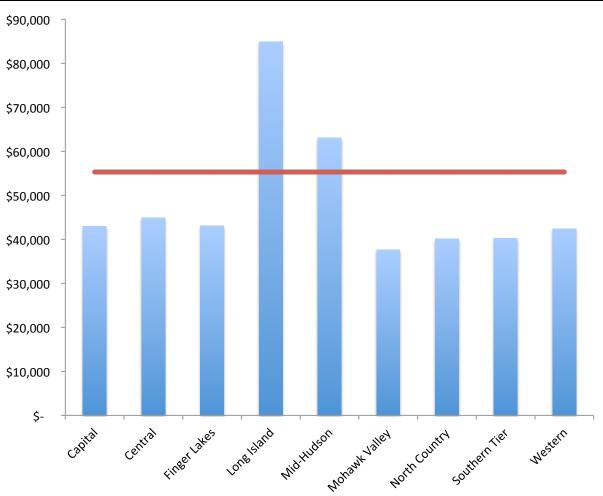

### TABLE OF CONTENTS

| Average Pay - By Region                                                                                                                                               | 4                                                  |
|-----------------------------------------------------------------------------------------------------------------------------------------------------------------------|----------------------------------------------------|
| Top Average Salaries by Municipality and Employer Type                                                                                                                | 4                                                  |
| Highest-Paid Employees                                                                                                                                                | 5                                                  |
| Highest-Paid – Breakdown by Region Capital, Central, Finger Lakes, Long Island, Mid-Hudson Mid-Hudson (cont'd.), Mohawk Valley, North Country, Southern Tier, Western | 6<br>7                                             |
| Regional Employment and Salary Summaries                                                                                                                              | 8                                                  |
| Cities Average Pay - By Region                                                                                                                                        | 9                                                  |
| City Employees – Breakdown by Region  Capital Region, Central, Finger Lakes, Long Island, Mid-Hudson, Mohawk Valley  North Country, Southern Tier, Western            | 10<br>11                                           |
| Counties Average Pay – By Region                                                                                                                                      | 12                                                 |
| County Employees – Breakdown by Region  Capital Region, Central, Finger Lakes, Long Island, Mid-Hudson, Mohawk Valley  North Country, Southern Tier, Western          | 13<br>14                                           |
| Towns Average Pay – By Region                                                                                                                                         | 15                                                 |
| Town Employees – Breakdown by Region Capital Central Finger Lakes Long Island Mid-Hudson Mohawk Valley North Country Southern Tier Western                            | 16<br>18<br>19<br>22<br>22<br>24<br>25<br>28<br>30 |
| Villages Average Pay - By Region                                                                                                                                      | 34                                                 |
| Village Employees – Breakdown by Region  Capital  Central  Finger Lakes  Long Island  Mid-Hudson  Mohawk Valley  North Country  Southern Tier  Western                | 35<br>36<br>37<br>39<br>40<br>41<br>42<br>43       |