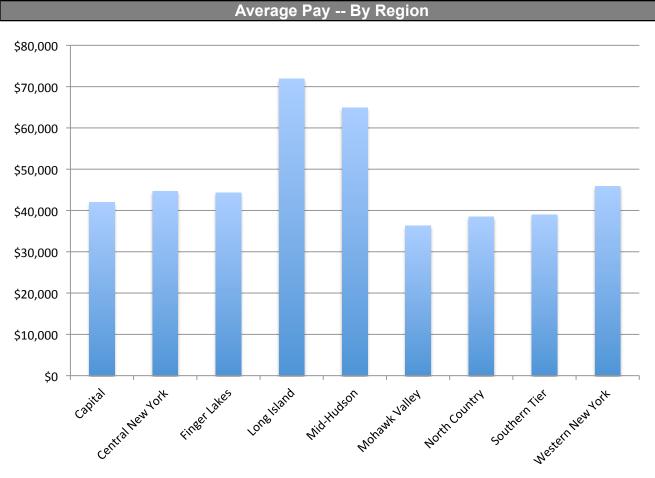

### TABLE OF CONTENTS

| Average Pay - By Region                                                                                                                                               | 4                                                  |
|-----------------------------------------------------------------------------------------------------------------------------------------------------------------------|----------------------------------------------------|
| Top Average Salaries by Municipality and Employer Type                                                                                                                | 4                                                  |
| Highest-Paid Employees                                                                                                                                                | 5                                                  |
| Highest-Paid – Breakdown by Region Capital, Central, Finger Lakes, Long Island, Mid-Hudson Mid-Hudson (cont'd.), Mohawk Valley, North Country, Southern Tier, Western | 6<br>7                                             |
| Regional Employment and Salary Summaries                                                                                                                              | 8                                                  |
| Cities Average Pay - By Region                                                                                                                                        | 9                                                  |
| City Employees – Breakdown by Region  Capital Region, Central, Finger Lakes, Long Island, Mid-Hudson, Mohawk Valley  North Country, Southern Tier, Western            | 10<br>11                                           |
| Counties Average Pay – By Region                                                                                                                                      | 12                                                 |
| County Employees – Breakdown by Region  Capital Region, Central, Finger Lakes, Long Island, Mid-Hudson, Mohawk Valley  North Country, Southern Tier, Western          | 13<br>14                                           |
| Towns Average Pay – By Region                                                                                                                                         | 15                                                 |
| Town Employees – Breakdown by Region Capital Central Finger Lakes Long Island Mid-Hudson Mohawk Valley North Country Southern Tier Western                            | 16<br>18<br>19<br>22<br>22<br>24<br>25<br>28<br>30 |
| Villages Average Pay - By Region                                                                                                                                      | 34                                                 |
| Village Employees – Breakdown by Region  Capital  Central  Finger Lakes  Long Island  Mid-Hudson  Mohawk Valley  North Country  Southern Tier  Western                | 35<br>36<br>37<br>39<br>40<br>41<br>42<br>43       |