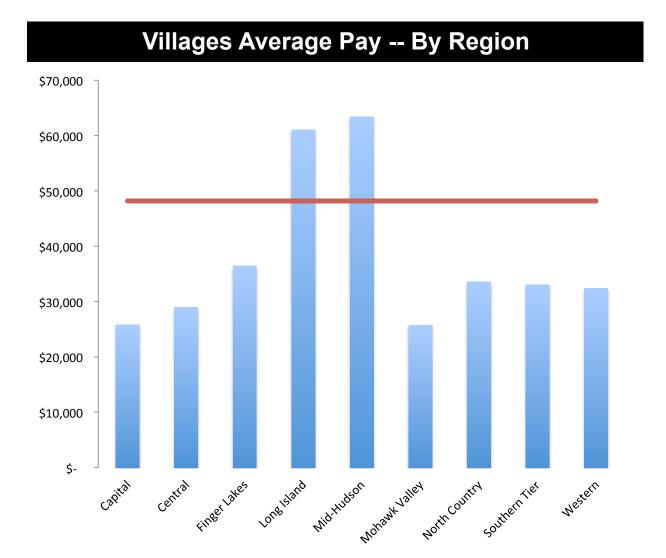

### TABLE OF CONTENTS

| Average Pay - By Region                                                                                                                                               | 4                                                  |
|-----------------------------------------------------------------------------------------------------------------------------------------------------------------------|----------------------------------------------------|
| Top Average Salaries by Municipality and Employer Type                                                                                                                | 4                                                  |
| Highest-Paid Employees                                                                                                                                                | 5                                                  |
| Highest-Paid – Breakdown by Region Capital, Central, Finger Lakes, Long Island, Mid-Hudson Mid-Hudson (cont'd.), Mohawk Valley, North Country, Southern Tier, Western | 6<br>7                                             |
| Regional Employment and Salary Summaries                                                                                                                              | 8                                                  |
| Cities Average Pay - By Region                                                                                                                                        | 9                                                  |
| City Employees – Breakdown by Region  Capital Region, Central, Finger Lakes, Long Island, Mid-Hudson, Mohawk Valley  North Country, Southern Tier, Western            | 10<br>11                                           |
| Counties Average Pay – By Region                                                                                                                                      | 12                                                 |
| County Employees – Breakdown by Region  Capital Region, Central, Finger Lakes, Long Island, Mid-Hudson, Mohawk Valley  North Country, Southern Tier, Western          | 13<br>14                                           |
| Towns Average Pay – By Region                                                                                                                                         | 15                                                 |
| Town Employees – Breakdown by Region Capital Central Finger Lakes Long Island Mid-Hudson Mohawk Valley North Country Southern Tier Western                            | 16<br>18<br>19<br>22<br>22<br>24<br>25<br>28<br>30 |
| Villages Average Pay - By Region                                                                                                                                      | 34                                                 |
| Village Employees – Breakdown by Region  Capital  Central  Finger Lakes  Long Island  Mid-Hudson  Mohawk Valley  North Country  Southern Tier  Western                | 35<br>36<br>37<br>39<br>40<br>41<br>42<br>43       |

| City Employees                 |                               |                                         |                     |                             |  |  |  |  |  |
|--------------------------------|-------------------------------|-----------------------------------------|---------------------|-----------------------------|--|--|--|--|--|
| _                              |                               | / Employees                             |                     |                             |  |  |  |  |  |
| G                              | eneral Employees              | Police a                                | nd Fire             |                             |  |  |  |  |  |
| Region                         | Number                        | Average Pay                             | Number              | Average Pay                 |  |  |  |  |  |
| Capital                        | 2,173                         | \$36,881                                | 1,473               | \$77,180                    |  |  |  |  |  |
| Central New York               | 1,501                         | \$40,527                                | 1,239               | \$79,927                    |  |  |  |  |  |
| Finger Lakes                   | 1,952                         | \$49,399                                | 1,400               | \$81,925                    |  |  |  |  |  |
| Long Island                    | 550                           | \$44,242                                | 151                 | \$143,154                   |  |  |  |  |  |
| Mid-Hudson                     | 3,359                         | \$61,564                                | 2,794               | \$103,626                   |  |  |  |  |  |
| Mohawk Valley                  | 822                           | \$36,703                                | 663                 | \$65,138                    |  |  |  |  |  |
| North Country                  | 548                           | \$36,948                                | 289                 | \$65,833                    |  |  |  |  |  |
| Southern Tier                  | 1,132                         | \$39,023                                | 724                 | \$67,828                    |  |  |  |  |  |
| Western New York               | 2,674                         | \$43,686                                | 2,211               | \$83,987                    |  |  |  |  |  |
| All Regions                    | 14,711                        | \$46,219                                | 10,944              | \$85,487                    |  |  |  |  |  |
|                                | Coun                          | ity Employees                           |                     |                             |  |  |  |  |  |
| Go                             | eneral Employees*             |                                         | Police a            | nd Fire                     |  |  |  |  |  |
| Region                         | . V<br>Number                 | Average Pay                             | Number              | Average Pay                 |  |  |  |  |  |
| Capital                        | 10,393                        | \$43,015                                |                     |                             |  |  |  |  |  |
| Central New York               | 6,907                         | \$44,890                                | _                   | _                           |  |  |  |  |  |
| Finger Lakes                   | 10,977                        | \$43,073                                | 22                  | \$77,183                    |  |  |  |  |  |
| Long Island                    | 15,575                        | \$64,891                                | 4,643               | \$152,127                   |  |  |  |  |  |
| Mid-Hudson                     | 15,428                        | \$61,564                                | 266                 | \$150,515                   |  |  |  |  |  |
| Mohawk Valley                  | 4,037                         | \$37,606                                |                     | <b>4.00,0.0</b>             |  |  |  |  |  |
| North Country                  | 4,807                         | \$40,140                                | -                   | -                           |  |  |  |  |  |
| Southern Tier                  | 7,499                         | \$40,243                                | -                   | _                           |  |  |  |  |  |
| Western New York               | 10,150                        | \$42,451                                | -                   | -                           |  |  |  |  |  |
| All Regions                    | 85,773                        | \$49,757                                | 4,931               | \$151,706                   |  |  |  |  |  |
| * Including sheriff's deputies |                               | * 15,1 51                               | .,                  | <b>,</b> ,                  |  |  |  |  |  |
| misidaling shorm a apparace    |                               | n Employees                             |                     |                             |  |  |  |  |  |
| G                              | eneral Employees              |                                         | Police a            | nd Fire                     |  |  |  |  |  |
| Region                         | Number                        | Average Pay                             | Number              | Average Pay                 |  |  |  |  |  |
|                                |                               |                                         |                     |                             |  |  |  |  |  |
| Capital                        | 4,422                         | \$31,057                                | 430                 | \$70,227                    |  |  |  |  |  |
| Central New York               | 1,879                         | \$28,971                                | 148                 | \$65,541                    |  |  |  |  |  |
| Finger Lakes                   | 4,049                         | \$31,874                                | 304                 | \$84,834                    |  |  |  |  |  |
| Long Island<br>Mid-Hudson      | 10,790                        | \$51,268<br>\$45,567                    | 333                 | \$119,851<br>\$102,432      |  |  |  |  |  |
| Mohawk Valley                  | 6,864                         | \$24,827                                | 1,716               | \$40,111                    |  |  |  |  |  |
| North Country                  | 1,458                         | \$32,750                                | 76<br>23            | \$22,373                    |  |  |  |  |  |
| Southern Tier                  | 2,267<br>2,342                | \$28,897                                | 48                  | \$51,926                    |  |  |  |  |  |
| Western New York               | 4,605                         | \$34,811                                | 770                 | \$79,256                    |  |  |  |  |  |
| All Regions                    | 38,676                        | \$39,435                                | 3,848               | \$90,554                    |  |  |  |  |  |
| All Regions                    | <u> </u>                      | ge Employees                            | 3,040               | ψ9 <b>0,</b> 554            |  |  |  |  |  |
|                                | •                             | ge Employees                            | 5 "                 |                             |  |  |  |  |  |
|                                | eneral Employees              |                                         | Police a            |                             |  |  |  |  |  |
| Region                         | Number                        | Average Pay                             | Number              | Average Pay                 |  |  |  |  |  |
| Capital                        | 677                           | \$25,548                                | 300                 | \$26,061                    |  |  |  |  |  |
| Central New York               | 609                           | \$28,554                                | 222                 | \$30,085                    |  |  |  |  |  |
| Finger Lakes                   | 987                           | \$34,942                                | 304                 | \$41,571                    |  |  |  |  |  |
| Long Island                    | 3,933                         | \$44,714                                | 861                 | \$135,655                   |  |  |  |  |  |
| Mid-Hudson                     | 3,086                         | \$50,472                                | 1,262               | \$99,169                    |  |  |  |  |  |
| Mohawk Valley                  | 483                           | \$24,513                                | 270                 | \$28,001                    |  |  |  |  |  |
| North Country                  | 728                           | \$31,648                                | 173                 | \$41,767                    |  |  |  |  |  |
| Southern Tier                  |                               | A00.074                                 | 200                 | \$40,756                    |  |  |  |  |  |
|                                | 841                           | \$29,674                                | 366                 |                             |  |  |  |  |  |
| Western New York All Regions   | 841<br>1,001<br><b>12,345</b> | \$29,674<br>\$30,842<br><b>\$39,813</b> | 341<br><b>4,099</b> | \$37,039<br><b>\$75,974</b> |  |  |  |  |  |