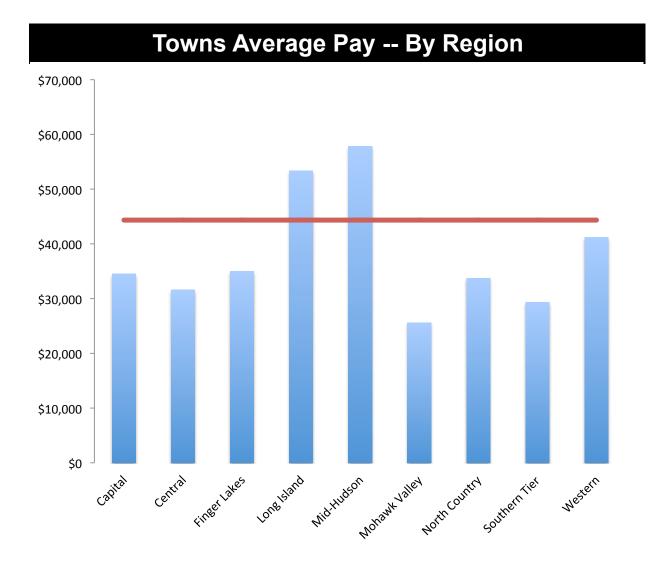

### TABLE OF CONTENTS

| Average Pay - By Region                                                                                                                                               | 4                                                  |
|-----------------------------------------------------------------------------------------------------------------------------------------------------------------------|----------------------------------------------------|
| Top Average Salaries by Municipality and Employer Type                                                                                                                | 4                                                  |
| Highest-Paid Employees                                                                                                                                                | 5                                                  |
| Highest-Paid – Breakdown by Region Capital, Central, Finger Lakes, Long Island, Mid-Hudson Mid-Hudson (cont'd.), Mohawk Valley, North Country, Southern Tier, Western | 6<br>7                                             |
| Regional Employment and Salary Summaries                                                                                                                              | 8                                                  |
| Cities Average Pay - By Region                                                                                                                                        | 9                                                  |
| City Employees – Breakdown by Region  Capital Region, Central, Finger Lakes, Long Island, Mid-Hudson, Mohawk Valley  North Country, Southern Tier, Western            | 10<br>11                                           |
| Counties Average Pay – By Region                                                                                                                                      | 12                                                 |
| County Employees – Breakdown by Region  Capital Region, Central, Finger Lakes, Long Island, Mid-Hudson, Mohawk Valley  North Country, Southern Tier, Western          | 13<br>14                                           |
| Towns Average Pay – By Region                                                                                                                                         | 15                                                 |
| Town Employees – Breakdown by Region Capital Central Finger Lakes Long Island Mid-Hudson Mohawk Valley North Country Southern Tier Western                            | 16<br>18<br>19<br>22<br>22<br>24<br>25<br>28<br>30 |
| Villages Average Pay - By Region                                                                                                                                      | 34                                                 |
| Village Employees – Breakdown by Region  Capital  Central  Finger Lakes  Long Island  Mid-Hudson  Mohawk Valley  North Country  Southern Tier  Western                | 35<br>36<br>37<br>39<br>40<br>41<br>42<br>43       |