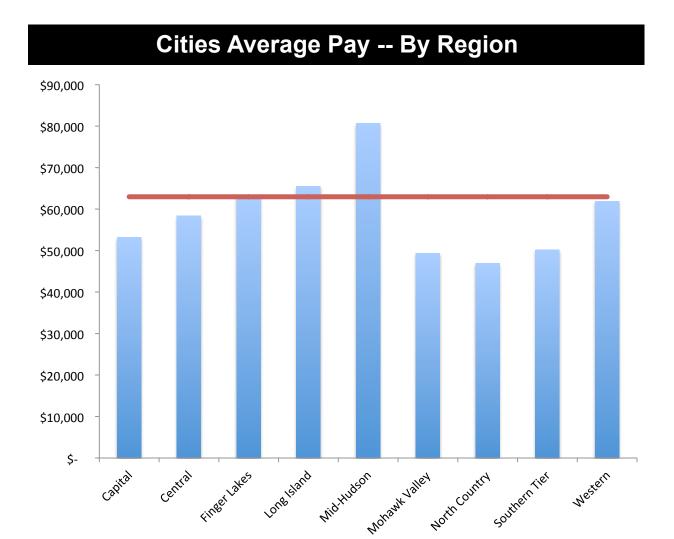

### TABLE OF CONTENTS

| Average Pay - By Region                                                                                                                                               | 4                                                  |
|-----------------------------------------------------------------------------------------------------------------------------------------------------------------------|----------------------------------------------------|
| Top Average Salaries by Municipality and Employer Type                                                                                                                | 4                                                  |
| Highest-Paid Employees                                                                                                                                                | 5                                                  |
| Highest-Paid – Breakdown by Region Capital, Central, Finger Lakes, Long Island, Mid-Hudson Mid-Hudson (cont'd.), Mohawk Valley, North Country, Southern Tier, Western | 6<br>7                                             |
| Regional Employment and Salary Summaries                                                                                                                              | 8                                                  |
| Cities Average Pay - By Region                                                                                                                                        | 9                                                  |
| City Employees – Breakdown by Region  Capital Region, Central, Finger Lakes, Long Island, Mid-Hudson, Mohawk Valley  North Country, Southern Tier, Western            | 10<br>11                                           |
| Counties Average Pay – By Region                                                                                                                                      | 12                                                 |
| County Employees – Breakdown by Region  Capital Region, Central, Finger Lakes, Long Island, Mid-Hudson, Mohawk Valley  North Country, Southern Tier, Western          | 13<br>14                                           |
| Towns Average Pay – By Region                                                                                                                                         | 15                                                 |
| Town Employees – Breakdown by Region Capital Central Finger Lakes Long Island Mid-Hudson Mohawk Valley North Country Southern Tier Western                            | 16<br>18<br>19<br>22<br>22<br>24<br>25<br>28<br>30 |
| Villages Average Pay - By Region                                                                                                                                      | 34                                                 |
| Village Employees – Breakdown by Region  Capital  Central  Finger Lakes  Long Island  Mid-Hudson  Mohawk Valley  North Country  Southern Tier  Western                | 35<br>36<br>37<br>39<br>40<br>41<br>42<br>43       |