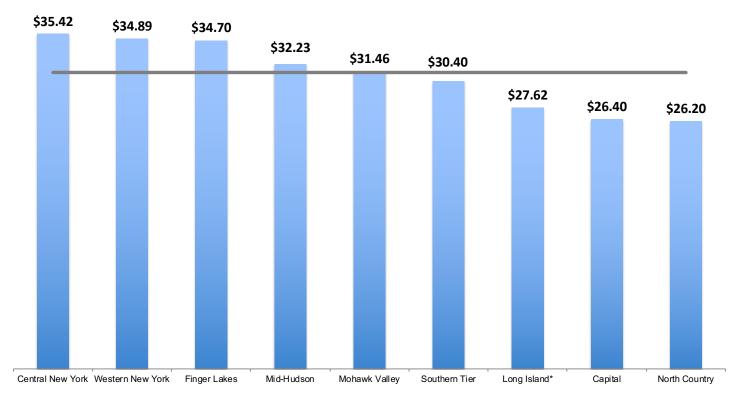

### Median Effective Tax Rate - per \$1,000 - 2017 - By Region

NYS Median - \$31.35 (Excluding NYC & Nassau County)

<sup>\*</sup> Suffolk County only. Nassau County, which has a four-class property tax rate structure, is not included in these rankings.